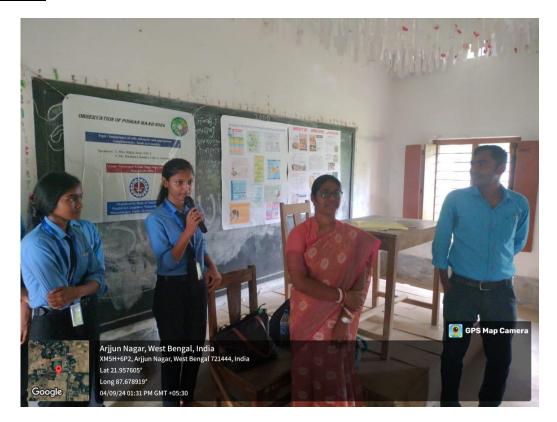

Complementary foods should provide sufficient energy, protein and micronutrients to cover a child's energy and nutrient gaps, so that together with breast milk, they meet all his or her needs.

This year the symposium was jointly organized by Department of Nutrition, Mugberia Gangadhar Mahavidyalaya with Nekursuni Krishi Silpa Siksa Sadan (H.S) on 04 /9/2024 at 12:00 p.m. with our 5 students and 2 our faculty members of our department. Based on the theme, the following activities like delivered lecture, oral presentation, and quiz compitition were conducted in schools with their teachers and students to provide detailed information on "Importance of safe, adequate, & appropriate complementary foods at 6 months". The speakers was Ms. Moumita Samanta, SACT and Mr. Khokan Chandra Gayen, Assistant Professor. Total participants was Students -54, Teachers-6. The programme completed successfully.

# **Images:**