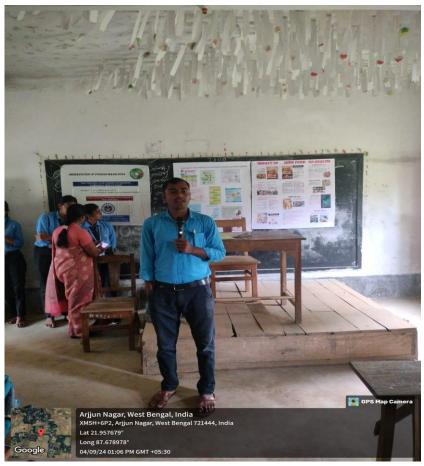

Complementary foods should provide sufficient energy, protein and micronutrients to cover a child's energy and nutrient gaps, so that together with breast milk, they meet all his or her needs.

This year the symposium was jointly organized by Department of Nutrition, Mugberia Gangadhar Mahavidyalaya with Nekursuni Krishi Silpa Siksa Sadan (H.S) on 04 /9/2024 at 12:00 p.m. with our 5 students and 2 our faculty members of our department. Based on the theme, the following activities like delivered lecture, oral presentation, and quiz compitition were conducted in schools with their teachers and students to provide detailed information on "Importance of safe, adequate, & appropriate complementary foods at 6 months". The speakers was Ms. Moumita Samanta, SACT and Mr. Khokan Chandra Gayen, Assistant Professor. Total participants was Students -54, Teachers-6. The programme completed successfully.

# **Images:**