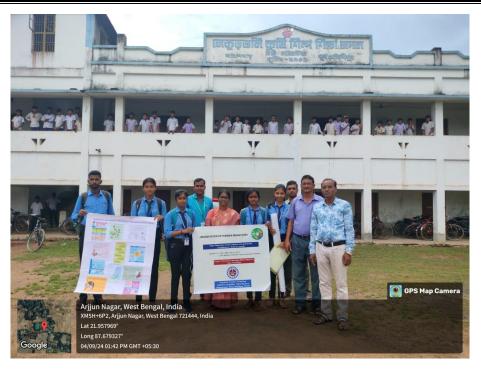

Complementary foods should provide sufficient energy, protein and micronutrients to cover a child's energy and nutrient gaps, so that together with breast milk, they meet all his or her needs.

This year the symposium was jointly organized by Department of Nutrition, Mugberia Gangadhar Mahavidyalaya with Nekursuni Krishi Silpa Siksa Sadan (H.S) on 04 /9/2024 at 12:00 p.m. with our 5 students and 2 our faculty members of our department. Based on the theme, the following activities like delivered lecture, oral presentation, and quiz compitition were conducted in schools with their teachers and students to provide detailed information on "Importance of safe, adequate, & appropriate complementary foods at 6 months". The speakers was Ms. Moumita Samanta, SACT and Mr. Khokan Chandra Gayen, Assistant Professor. Total participants was Students -54, Teachers-6. The programme completed successfully.

# **Images:**