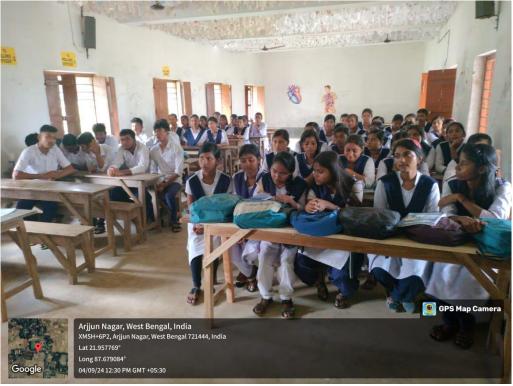

Complementary foods should provide sufficient energy, protein and micronutrients to cover a child's energy and nutrient gaps, so that together with breast milk, they meet all his or her needs.

This year the symposium was jointly organized by Department of Nutrition, Mugberia Gangadhar Mahavidyalaya with Nekursuni Krishi Silpa Siksa Sadan (H.S) on 04 /9/2024 at 12:00 p.m. with our 5 students and 2 our faculty members of our department. Based on the theme, the following activities like delivered lecture, oral presentation, and quiz compitition were conducted in schools with their teachers and students to provide detailed information on "Importance of safe, adequate, & appropriate complementary foods at 6 months". The speakers was Ms. Moumita Samanta, SACT and Mr. Khokan Chandra Gayen, Assistant Professor. Total participants was Students -54, Teachers-6. The programme completed successfully.

# **Images:**